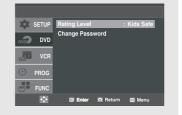

changed during playback, it may take a few seconds for a normal image to appear.
- For better picture quality, set the HDMI output resolution to 720p or 1080p.

# **Setting Up the Parental Control**

The Parental Control function works in conjunction with DVDs that have been assigned a rating, which helps you control the types of DVDs that your family watches. There are up to 8 rating levels on a disc.

## **Setting Up the Rating Level**

# 1

With the unit in stop mode, press the **MENU** button on the remote control.



# 2

Press the ▲/▼ buttons to select **DVD**, then press the ▶ or **ENTER** button.



# 3

Press the ▲/▼ buttons to select **Parental Setup**, then press the ► or **ENTER** button.

Enter your password.



# 4

Press the ► or **ENTER**The Enter Password screen appears.



5

Press the ► or **ENTER**The Enter Password screen appears.



#### Not

The default password is 0000.



Press the ▲/▼ buttons to select the Rating Level you want, then press the ► or ENTER button.

e.g) Setting up in Level 6.



- To make the DVD setup menu disappear, press the MENU button.
  - For example, if you select up to Level 6, discs that contain Level 7 or 8 will not play.

## **Changing the Password**

1

With the unit in stop mode, press the **MENU** button on the remote control.



2

Press the ▲/▼ buttons to select **DVD**, then press the ▶ or **ENTER** button.



3

Press the ▲/▼ buttons to select **Parental Setup**, then press the ► or **ENTER** button.

Enter your password.



# 4

Press the ▲/▼ buttons to select **Change Password**, then press the ► or **ENTER** butt